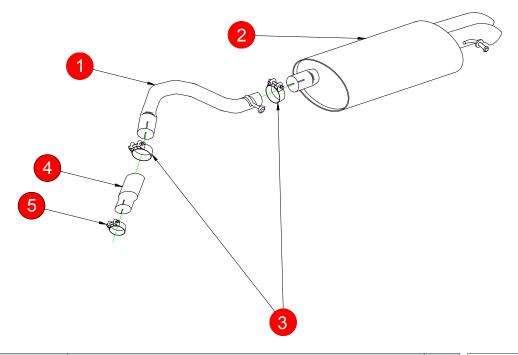

| NO.     | PART NO.   | DESCRIPTION                           | QTY |  |  |  |
|---------|------------|---------------------------------------|-----|--|--|--|
| 1       | 573VW      | Link Pipe                             | 1   |  |  |  |
| 2       | 574VW      | Rear Silencer                         | 1   |  |  |  |
| Fit Kit | Fit Kit    |                                       |     |  |  |  |
| 3       | Z016.10064 | 65mm H/D Clamp                        | 2   |  |  |  |
| 4a      | AD05       | Adaptor 63.5mm - 55.5mm (Use with 5a) | 1   |  |  |  |
| 4b      | AD06       | Adaptor 63.5mm - 50.5mm (Use with 5b) | 1   |  |  |  |
| 4c      | AD08       | Adaptor 63.5mm - 45.5mm (Use with 5c) | 1   |  |  |  |
| 5a      | Z016.10004 | 55-59mm Clamp                         | 1   |  |  |  |
| 5b      | Z01610002  | 51-55mm Clamp                         | 1   |  |  |  |
| 5c      | Z016.10003 | 47-51mm Clamp                         | 1   |  |  |  |